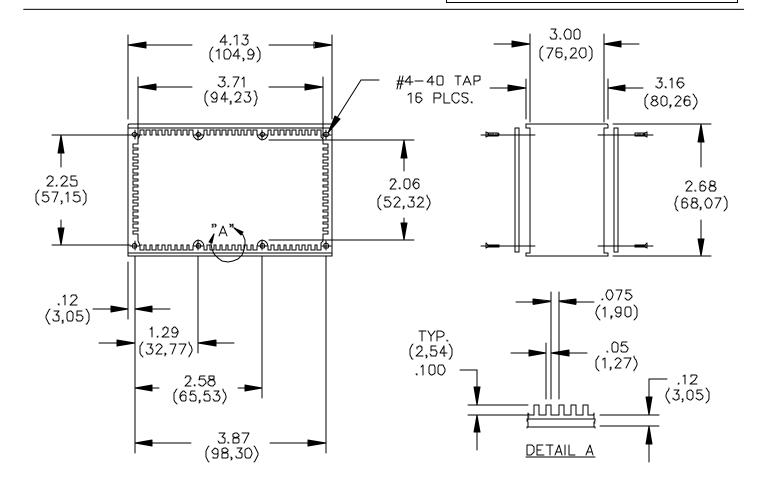

# Model 3311 Size G Extruded Aluminum Box With Cover

## **MATERIALS:**

Shielded Housing: Extruded Aluminum, Alloy 6063-ST Finish: Blue baked enamel per Federal Standard 595, #25109 over primer wash per DOD-P-15328. Cover: 2 each, 2.03 (.080) thick Aluminum, Alloy 1100-H14

Finish: Clear anodized per MIL-A-8625 Screws: 16 each #4-40 x 6.35 (1/4") Flat head with blue zinc plating

#### **ORDERING INFORMATION:** Model 3311

All dimensions are in inches. Tolerances (except noted):  $.xx = \pm .02$ " (,51 mm),  $.xxx = \pm .005$ " (,127 mm). All specifications are to the latest revisions. Specifications are subject to change without notice. Registered trademarks are the property of their respective companies.